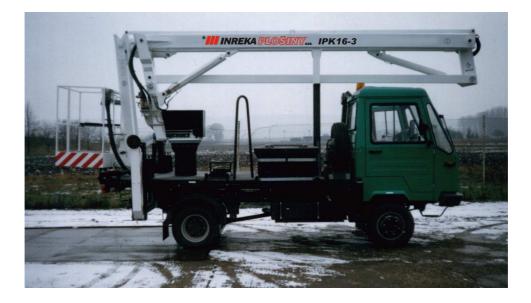

# **IPK 16-3**

#### **BASIC INFORMATION**

The work platform is of tree-arms construction with swinging arrangement arms. Two arms are side by side and third arm is vertically on rear vehicle. The work cage has able to slight turning around vertical axis and work cage has maximum load for two persons with implements to 200 kg + 10 %. The turntable is with unrestricted turning in both directions. Hydraulic tilling stability props allows activity on slope 6°. Construction work platform allows fallback arm II. over 5° against arm I., this fallback allows to lounch work cage to ground. Standart fittings are two lockable plastic cases, warning beacon and reflector for lighting work place.

## **CARRIAGE UNIT**

The work platform is possible mount on any undercarriage, where undercarriage has capacity weight except crew minimum 2000 kg. This type work platform was mounted on carriage unit:

MERCEDES SPRINTER, MULTICAR M26, MERCEDES UNIMOG, AVIA DAEWOO, IVECO, NISSAN, STEYER, RENAULD, TATRA 4x4.

The work platform can be solving constructional as the work platform dismountable.