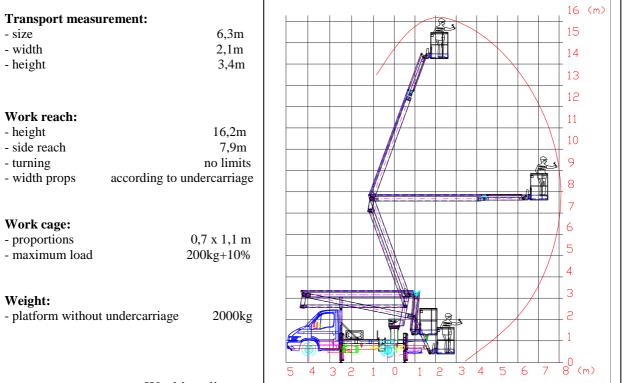

ic circuits work platforms. All working movements are provided hydraulic. Direct is control movement of props. Working movements of super-structure is possible control from two location. This control is from work cage or from location near turntable. Control is direct. Control location choose switch-over of spherical valve. This spherical valve is placed on location near turntable.

## **CARRIAGE UNIT**

The work platform is possible mount on any undercarriage, where undercarriage has capacity weight except crew minimum 2000 kg. This type work platform was mounted on carriage unit:

MERCEDES SPRINTER, MULTICAR M26, MERCEDES UNIMOG, AVIA DAEWOO, IVECO, NISSAN, STEYER, RENAULD, TATRA 4x4.

The work platform can be solving constructional as the work platform dismountable.

## TECHNICAL DATA



#### Working diagram

## SAFETY EQUIPMENT

The mechanical limitation end position of all arms. The hydraulic cylinders are procuration locks. The emergency starting from working cage. The equipment against overfreight working cage. The switch knob "TOTAL STOP", the activity truck body is bound on vehicle stabilization.

## **EQUIPMENT OPTIONS**

Alternative drive by electric motor 230V/50Hz. Alternative drive DC 12V electric motor energize from accumulator batteries. The electric generator 230V/50Hz - 2,2 till 6kW. Laminate working cage for increasing safeness under voltage. Emergency starting from working cage. Dual insulation working cage for work under voltage AC 1000V or DC 1500V.

#### **SUPPLIER**

INREKA PLOŠINY Uherský Brod Rudice 231 687 32 Nezdenice tel.: (+420) 572 637 722 (+4