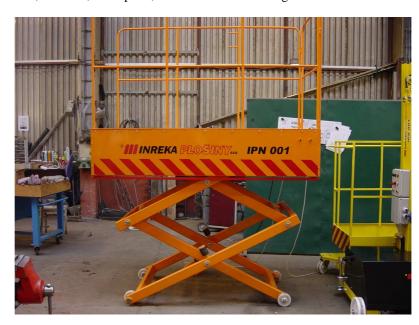

## **BASIC INFORMATION**

The scissor lift IPN001 is drawn like by hand transferable or stationary with vertical lifting. The hoist is soved on scissor principle of crossbred arms. Couple arms are placed arm above arm and arms are opened by rectilinear fluid motor. The hydraulic pump is driven by electric motor AC 230V/50Hz or AC 3x 380V/50Hz and pump ensure supply of compressive oil. The scissor lift IPN001 is irreplaceable in using in building industries, in industry, energeticks, in supermarkets, in stores, on airports, in television and filming staffs and so on.