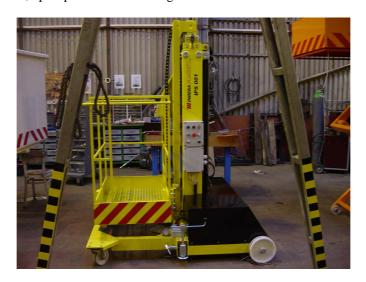

### **BASIC INFORMATION**

Operational and simple manipulation are merits of working platform type of pillar jack. It is destined for work in halls and in interiors. The working platform type of pillar jack is in telescopic implementation with four-part arm, where arm is fixed to undercarriage. The drive telescopic arm is derived from rectilinear fluid motor. The fluid motor is driven by hydroelectric generator 24V DC or 230V/50Hz. The undercarriage can have one's own the drive namely by the help of two electric motors 24V/380W. The electric motors are handled by help of pulsed converters, where converters make possible change speed and direction of motion. The capacity batteries 2x150-200Ah allow work on an average of regime 6-12 hours a day. The working platform type of pillar jack is eguiped by one's own battery charger of accumulator batteries. The working platform type of pillar jack has many-sided using at mount, upkeep and revision in highs from 8 to 12 metres.

## **Transport measurement:**

 - size
 1,7m

 - width
 1,4m

 - height
 2,25m

Work reach:

- height 8m - width props 1,9 m

Work cage:

- proportions  $$0.7\ x\ 1.1\ m$$  - maximum load  $$200\ kg{+}10\%$ 

Weight:

- service weight (without batteries) 560kg